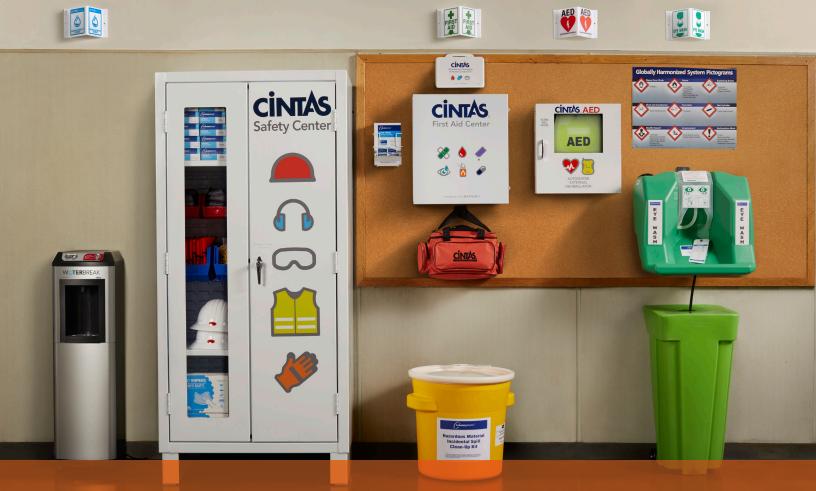

## Services that keep your business and employees **ready**<sup>™</sup>

Ask your dedicated service professional about combining first aid with our other services to help you keep your workplace safe and employees productive.

Automated External Defibrillators

Personal Protective Equipment

WaterBreak® and Electrolytes

Eyewash Service

Training and Compliance