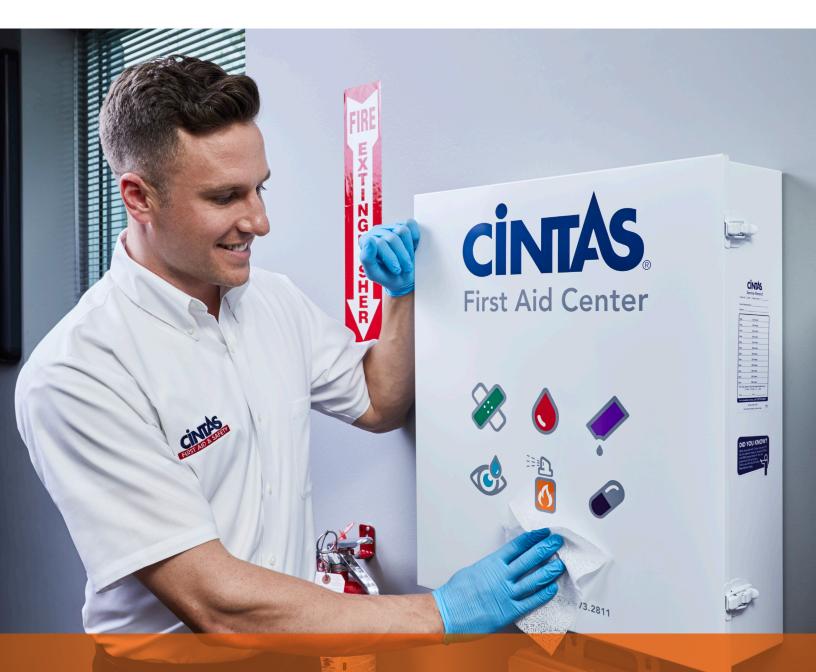

# Injuries and illness happen in the workplace

With a regularly scheduled first aid service keeping you stocked with supplies, you'll be more prepared for workplace illnesses or injuries.

- You choose the color-coded products for your first aid cabinet
- Our certified professionals deliver your supplies on a regular basis

Our color-coded packaging helps your employees quickly find what they are looking for — keeping them emergency response **ready**<sup>™</sup>.

Note Thank you for your business!

### How the service works

- Regularly scheduled on-site delivery by your service professional
- Customizable cabinets, kits and bags built for various applications
- Choices of hundreds of top-tier branded and independent products
- Cabinet organization and disinfection
- Management of expired product
- Inventory color-coding
- Bar-code scanning and Inspection label sign-off for record keeping